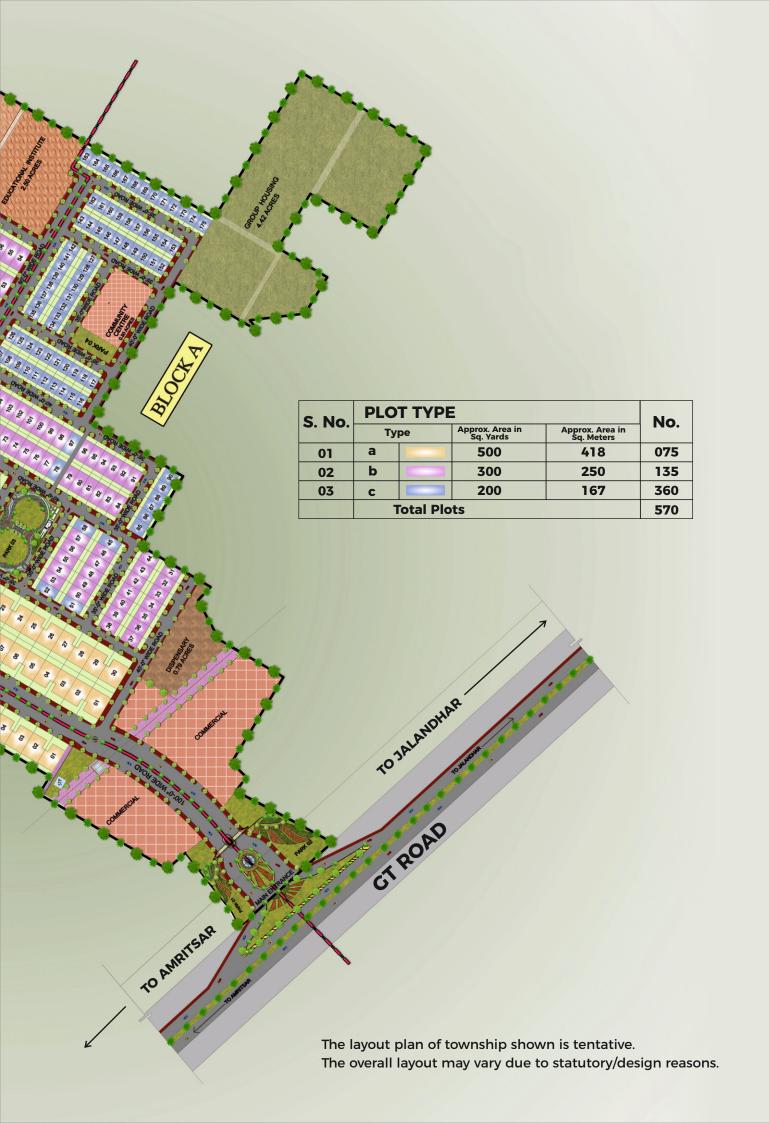

### **SALIENT FEATURES**

- Approx. 64 Acre Township
- Prime Location on GT Road, Amritsar
- Plots Sizes Approx. 500/300/200 sq. yards
- Ready for Physical Possession