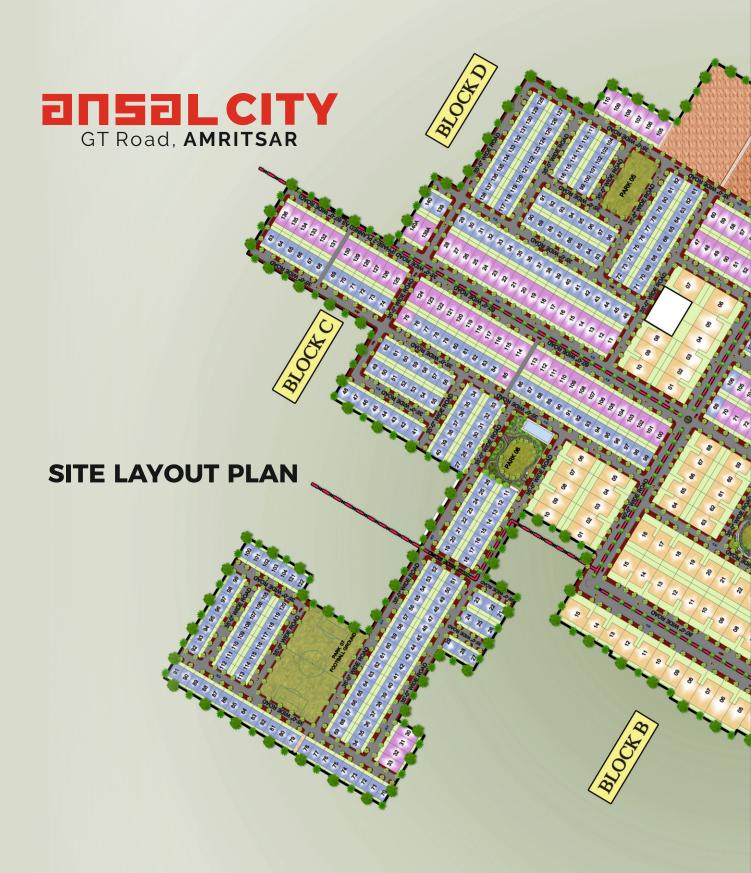

### 3N53LCITY

GT Road, AMRITSAR

Located on GT Road, Amritsar en route Darbar Saheb, this fully integrated township offers a lush green landscape taking you back to how Punjab lives. Lending tranquil serenity to the hustle bustle of everyday life, Ansal City Amritsar is a haven of open spaces & lush green landscapes. Aesthetic features like fountains and gazebos adorn the parks creating a wonderful fusion of nature and design. Ansal City is poised to be the destination for living a Lively Life!

### **SALIENT FEATURES**

- Approx. 64 Acre Township
- Prime Location on GT Road, Amritsar
- Plots Sizes Approx. 500/300/200 sq. yards
- Ready for Physical Possession