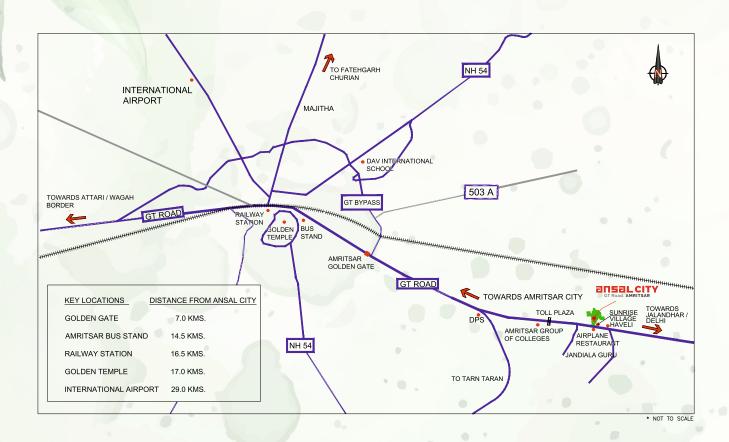

fe!



Actual site photo of Royal Villas



Actual site photo of Entrance Gate



Actual site photo of Main Avenue













### **SALIENT FEATURES**

- Approx. 64 Acre Township
- Prime Location on GT Road, Amritsar
- Plots Sizes Approx. 500/300/200 sq. yards
- Ready for Physical Possession

## WORLD-CLASS FACILITIES FOR LIVING

### **ILIVELY LIFE!**

- Exclusive Private Community
- Site for Community Center
- Site for Shopping Complex
- Site for School
- Site for Dispensary/Medical Center
- Site for Group Housing
- Walking and Jogging Track
- Pollution-free Environment
- Beautifully Landscaped Parks
- Children Play Area
- Football Ground
- 24x7 Security
- Wide Internal Roads
- Underground Electrical Cable Network
- Sewage Treatment Plant
- Underground Water Tank

### **LOCATION MAP**





#### **ANSAL BUILDWELL LIMITED**

Regd. Office: 118, Upper First Floor, Prakash Deep Building, 7 Tolstoy Marg, New Delhi 110001

+91 11 23353051-52

ansalabl.com, sales@ansalabl.com

Site Office: Ansal City, GT Road, Jandiala Guru

(Next to Haveli), Amritsar (Punjab)