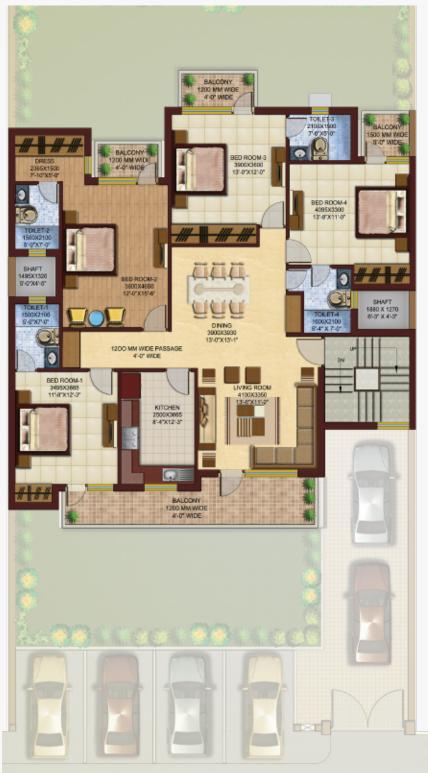

## First Floor Plan Build -Up Area : 1727 Sq. Ft. : 161 Sq. Mtrs. (Approx)

## Accommodation:

- Living | Dining Room,
- Kitchen
- 4-Bedrooms with Attached Toilets
- Car Parking at Ground Floor Level
- Front & Rear Balconies

Project Proposed Florence Premium Floor at Sushant Lok - II