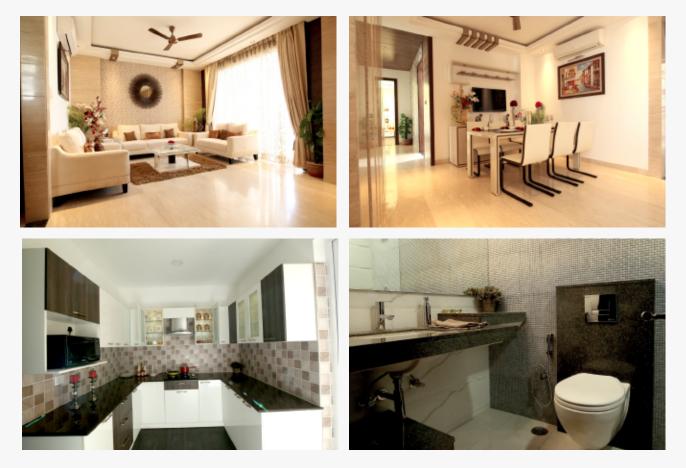

**Florence Premium** will add a whole new world of comfort, convenience and luxury in your living. Spacious rooms with windows that open to lush green surroundings aim at maintaining a refreshing feeling around your home every hour of the day. The potential consumers have 4 bedroom unit at ground, first and second. Elite and contemporary style of architectural design of the living room and bedrooms make it a home of your dreams and also ensure true value for the investment.

## Specifications:

With materials of the finest quality ....

| Type of construction                                             | : | Combination of frame and load bearing brick structure adhering to the<br>latest earthquake resistance codes                                                                                                          |
|------------------------------------------------------------------|---|----------------------------------------------------------------------------------------------------------------------------------------------------------------------------------------------------------------------|
| External Finish                                                  | : | Texture finish with a combination of tiles & HPL as per design                                                                                                                                                       |
| Flooring                                                         | ; |                                                                                                                                                                                                                      |
| <ul> <li>Living Dining, Lobby &amp;<br/>Family Lounge</li> </ul> | : | Glazed Vitrified tiles                                                                                                                                                                                               |
| <ul> <li>Bedrooms</li> </ul>                                     | : | Glazed Vitrified tiles, Wooden Laminated Flooring in Master Bedroom                                                                                                                                                  |
| <ul> <li>Staircases</li> </ul>                                   | : | Marble / Ceramic tiles                                                                                                                                                                                               |
| <ul> <li>Front &amp; Rear Balconies</li> </ul>                   | : | Ceramic tiles                                                                                                                                                                                                        |
| Internal Finish                                                  | : | Oil bound distemper on walls and ceiling with POP cornice                                                                                                                                                            |
| Kitchen                                                          | : | Vitrified tile flooring with granite worktop, 2' high ceramic tiles on walls<br>above work top and upto 4'6" high on remaining walls, single lever CP<br>fittings, single bowl stainless steel sink with drain board |
| Toilets                                                          | : | Ceramic tile, English type WC in pastel shade with low level cistern, wash<br>basin, single level CP fittings, towel rail / ring, looking mirror                                                                     |
| Woodwork                                                         | : | Door frames of hardwood / equivalent, flushed door / equivalent, all door frames and shutters will be polished / painted                                                                                             |
| Cupboards                                                        | : | Only niches for wardrobes shall be provided                                                                                                                                                                          |
| Electrical Work                                                  | : | Electrical installation in concealed conduits with copper writing, modular type switches                                                                                                                             |
| General                                                          | : | Rain water harvesting, provision for one TV and one telephone point in<br>each bedroom, living room and dining room                                                                                                  |