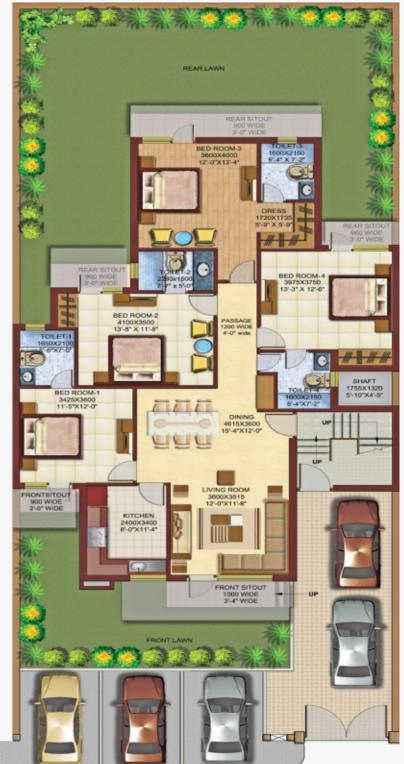

## **Ground Floor Plan**

Build -Up Area : 1642 Sq. Ft.

: 153 Sq. Mtrs. (Approx)

### **Accommodation:**

- Living | Dining Room,
- Kitchen
- 4-Bedrooms with Attached Toilets
- Car Parking in Front courtyard
- Front & Rear Sit Outs
- Front & Rear Lawns