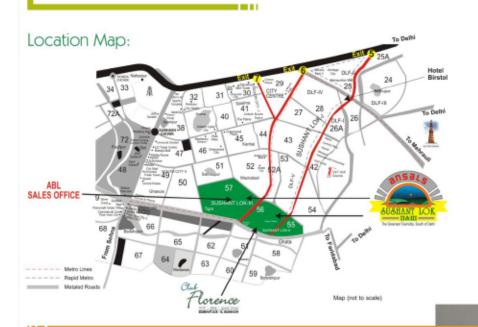

## Plot Area : 385.11 Sq. Yd. (322 Sq. Mtrs.) Approx

Project Proposed Florence Premium Floor at Sushant Lok - II

## Accommodation:

- Living | Dining Room,
- Kitchen
- 4-Bedrooms with Attached Toilets
- Car Parking at Ground Floor Level
- Front & Rear Balconies

**Ansal Buildwell** presents a comfortable option of contemporary lifestyle at Sushant Lok II & III, the Greenest Township South of Delhi.