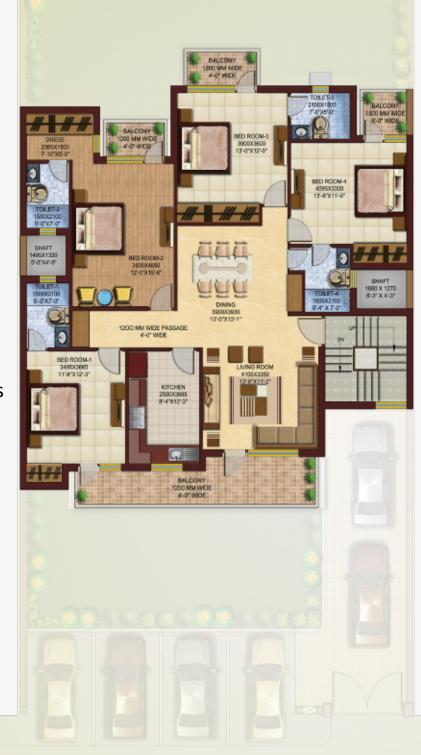

## **Second Floor Plan**

Build -Up Area : 1727 Sq. Ft. : 161 Sq. Mtrs. (Approx)

## Accommodation:

- Living | Dining Room,
- Kitchen
- 4-Bedrooms with Attached Toilets
- Car Parking at Ground Floor Level
- Front & Rear Balconies

**Ansal Buildwell** presents a comfortable option of contemporary lifestyle at Sushant Lok II & III, the Greenest Township South of Delhi.