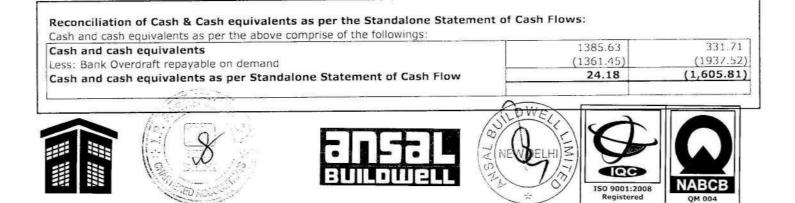

#### ANSAL BUILDWELL LIMITED . Standalone Statement of Cash Flow as on September 30, 2021 (Unaudited)

(INR in lakhs)

QM 004

|                                                                 | For the period<br>ended September<br>30, 2021<br>(Unaudited) | For the period<br>ended September<br>30, 2020<br>(Unaudited) |
|-----------------------------------------------------------------|--------------------------------------------------------------|--------------------------------------------------------------|
| A. CASH FLOW FROM OPERATING ACTIVITIES                          |                                                              |                                                              |
| Profit before tax                                               | 1,528.84                                                     | (147.46)                                                     |
| Adjustments for:                                                |                                                              |                                                              |
| Depreciation and amortisation expenses                          | 200.37                                                       | 81.90                                                        |
| Interest income from:                                           |                                                              |                                                              |
| - Debts, deposits, loans and advances, etc.                     | (14.65)                                                      | (11.60)                                                      |
| Interest expenses                                               |                                                              |                                                              |
| - On borrowings                                                 | 293.24                                                       | 450.12                                                       |
| - Others                                                        | 11.77                                                        | 17.67                                                        |
| Loss/ (Gain) on sale of property, plant and equipment           | (4.73)                                                       | (0.13                                                        |
|                                                                 | 486.00                                                       | 537.96                                                       |
| Operating profit before working capital changes                 | 2,014.84                                                     | 390.50                                                       |
| Adjustments for:                                                |                                                              |                                                              |
| (Increase)/decrease in inventories                              | 47.23                                                        | (382.25)                                                     |
| (Increase)/decrease in trade receivables                        | 561.83                                                       | 11.29                                                        |
| (Increase)/decrease in security deposits                        | (7.36)                                                       | 0.15                                                         |
| (Increase)/decrease in other assets                             | 2,071.28                                                     | (893.23                                                      |
| Increase/(decrease) in trade payables                           | (78.05)                                                      | 11.48                                                        |
| Increase/(decrease) in other financial liabilities              | (261.13)                                                     | 150.78                                                       |
| Increase/(decrease) in provisions                               | (95.56)                                                      | (38.90                                                       |
| Increase/(decrease) in other liabilities                        | 650.22                                                       | 1,375.53                                                     |
|                                                                 | 2,888.46                                                     | 234.85                                                       |
| Cash generated by operating activities                          | 4,903.30                                                     | 625.35                                                       |
| Income taxes paid (net of tax deducted at source)               | (213.38)                                                     | (12.32                                                       |
| Income taxes paid (net of tax deducted at source)               | (213.38)                                                     | (12.32)                                                      |
| Net cash generated by operating activities                      | 4,689.92                                                     | 613.03                                                       |
| B. CASH FLOW FROM INVESTING ACTIVITIES                          |                                                              |                                                              |
| Purchase of property, plant and equipment                       | (526.65)                                                     | (28.75                                                       |
| Proceeds from sale of property, plant and equipment             | 7.49                                                         | 0.30                                                         |
| Purchase of current and non-current investments                 | (3,286.07)                                                   |                                                              |
| Interest received                                               | 14.65                                                        | 11.60                                                        |
| Bank balances not considered as cash and cash equivalents       | 1.07                                                         |                                                              |
| - Placed during the year                                        | (36.92)                                                      | (1.25                                                        |
| Net cash (used) in investing activities                         | (3,827.50)                                                   | (18.10                                                       |
| C. CASH FLOW FROM FINANCING ACTIVITIES                          |                                                              |                                                              |
| Proceeds from borrowings                                        | 0.26                                                         | (6.24                                                        |
| Repayment of borrowings                                         | (285.12)                                                     | (11.13                                                       |
| Interest paid                                                   | (305.01)                                                     | (467.79                                                      |
| Net cash used in financing activities                           | (589.87)                                                     | (485.16                                                      |
| NET(DECREASE)/INCREASE IN CASH AND CASH EQUIVALENTS (A + B + C) | 272.55                                                       | 109.77                                                       |
| Cash and cash equivalents at the beginning of the year          | (248.37)                                                     | (1,715.58                                                    |
| Sugar und sugar sugar und as site sugar in g a site / sug       | 24.18                                                        | (1,605.81                                                    |